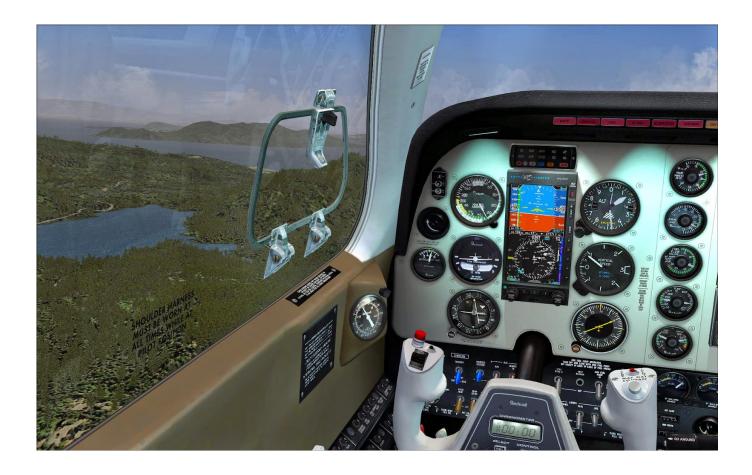

5 or 1 degree and it is equivalent to vertical speed but that not the value AP seeks in the mode that guys say.. AP should display ROL and PIT mode Pitch mode is KFC225 default climb mode Rotate the height dial with the mouse wheels to select the height.